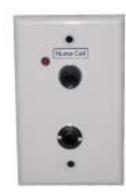

### **Ordering Information**

| OWBED1C | Bed station 1 jack with 10' call   |
|---------|------------------------------------|
|         | cord and transmitter               |
| OWBED2C | Bed station 2 jacks with 10' call  |
|         | cords and transmitter              |
| OWBED1X | Bed station 1 jack only - no call  |
|         | cord or transmitter                |
| OWBED2X | Bed station 2 jacks only - no call |
|         | cords or transmitter               |
|         |                                    |

Single jack bed station

www.omniwatchtech.com 147 Fairmount Ave. Sunbury, Pa. 17801 USA Phone: 800 539-6664 or 570 286-8314 Fax: 570 286-8304

#### Features

- 1/4" jacks for momentary call cord
- Two flashing indicator lights one for each call cord
- Push button cancel switch
- Uses coin battery. Estimated life of 4 years (activated 30 min. per day)
- Alternating lights indicate battery is low
- Has bed1, bed2, lobat outputs
- Depth of 2.0" from back of wall plate