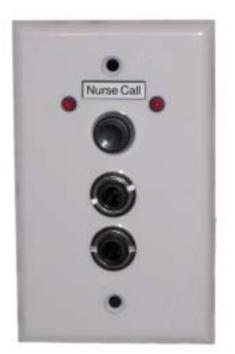

### **Ordering Information**

| OWBED1C | Bed station 1 jack with 10' call   |
|---------|------------------------------------|
|         | cord and transmitter               |
| OWBED2C | Bed station 2 jacks with 10' call  |
|         | cords and transmitter              |
| OWBED1X | Bed station 1 jack only - no call  |
|         | cord or transmitter                |
| OWBED2X | Bed station 2 jacks only - no call |
|         | cords or transmitter               |
|         |                                    |

#### Features

- 1/4" jacks for momentary call cord
- Two flashing indicator lights one for each call cord
- Push button cancel switch
- Uses coin battery. Estimated life of 4 years (activated 30 min. per day)
- Alternating lights indicate battery is low
- Has bed1, bed2, lobat outputs
- Depth of 2.0" from back of wall plate